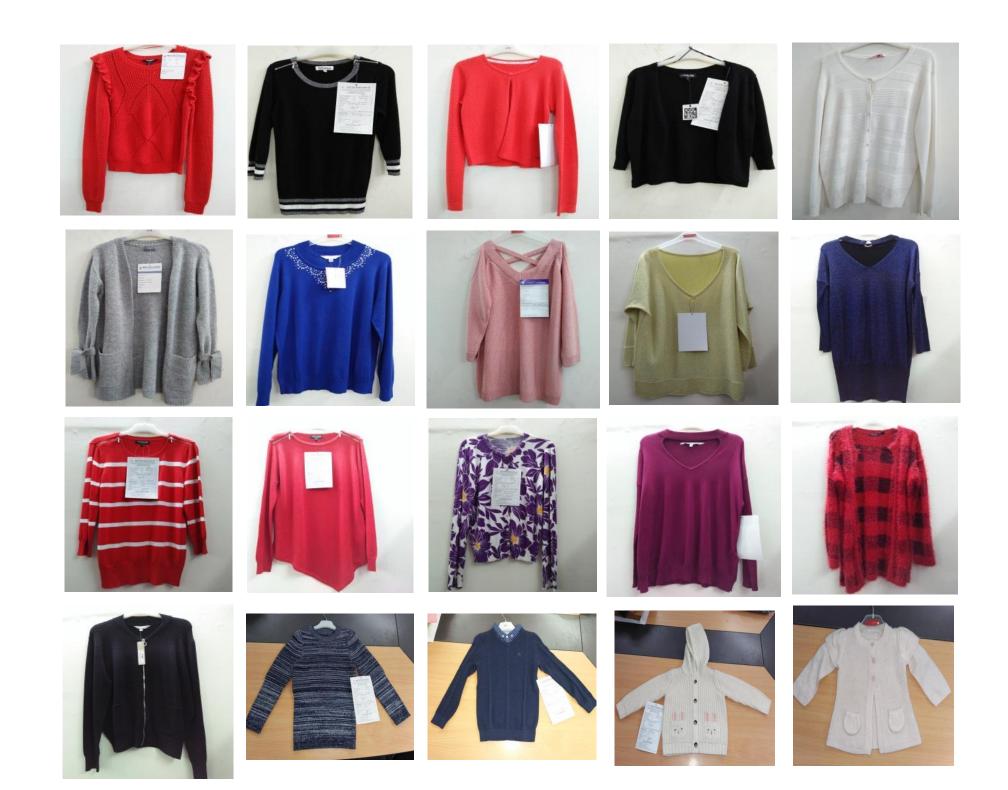

<u>SWEATER</u>: Pullover, Cardigan, Lined Jacket, Vest etc. Sweater Yarn: 100% cotton, 100% Acrylic, 70/30- A/W, 50/50- Acrylic / Cotton, 100% Acrylic Cashmere like, 100% Acrylic Mélange, 100% Acrylic Tamu, 100% Acrylic Cotton like, 50/50- Acrylic / Merino Wool, Local & Imported Fabrics.

# Sweater Products :

All kinds of Flat knit Sweaters & Pullover from 1.5 gauge up to 12 gauge - in 100% acrylic, acrylic smiling, bright acrylic, acrylic wool mix, Cashmere like, Lamb's wool, 100% polyester, Polyester nylon mix, Polyester cotton mix, Polyester chenille, - 100% Cotton, cotton/acrylic mix, 100% Wool or any kind of mixed yarns. We do arrange all the yarns locally. For some of the fancy mix yarns – we arrange from Taiwan/China through our own buying office. Doesn't matter whether we use local or imported yarns still able to submit GSP Form A